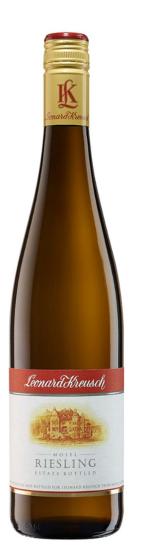

## Leonard Kreusch GmbH & Co KG

Estate Label Leonard Kreusch – Riesling semi-dry 2023 Mosel Germany 750 ml Alcohol 11.0% Residual Sugar 39.1 g/L Acid 7.3 g/L Bottled & shipped by: Leonard Kreusch GmbH & Co. KG D-54311 Trierweiler

INGREDIENTS: White wine from grapes, sucrose, sulfites, metatartaric acid

**FOOD RECOMMENDATION:** This wine works well as an aperitif, due to its offdry finish and is also an excellent partner to most seafood dishes. Pairs exceptionally well with broiled trout served with sautéed string beans with almonds as it complements the earthy, nuttiness of the trout and almonds and the fresh tanginess of the beans.